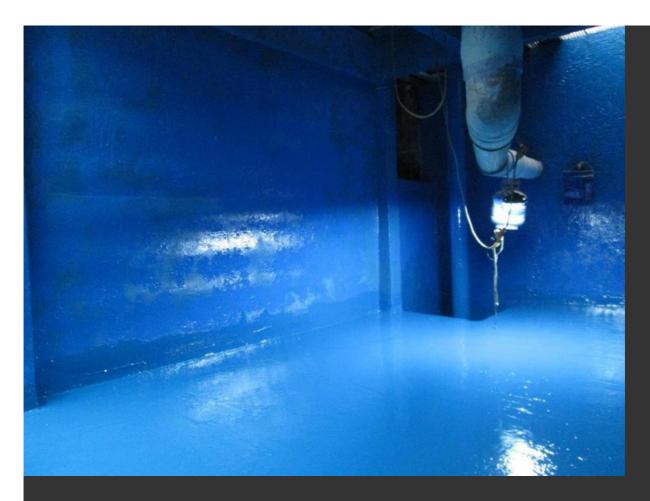

## Cooling tower in Texas coated with Resichem 501 CRSG

PES (Plant Equipment and Services) based in Texas, have completed a cooling tower project for a university. The concrete tank was abrasive blast cleaned and then primed using RESICHEM 505 DAMP SEAL. Once cured 2 x coats of RESICHEM 501 CRSG was applied to all surfaces.