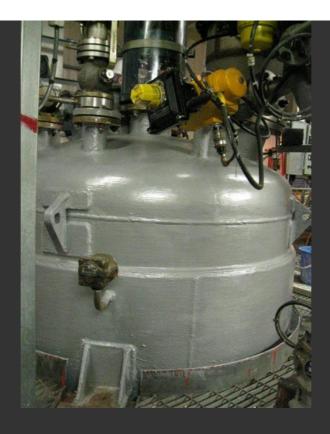

## Major chemical company uses Thermal Barrier

A major US based chemical company has used 560 Thermal Barrier to coat a reactor in one of their process plants. Persistent problems with CUI had convinced the engineers that Thermal Barrier could solve this recurring issue. The coating surface was measured at 95C and was coated with over 5mm of material. Once cured the touch surface temp was reduced to under 55C and any surface corrosion eliminated.