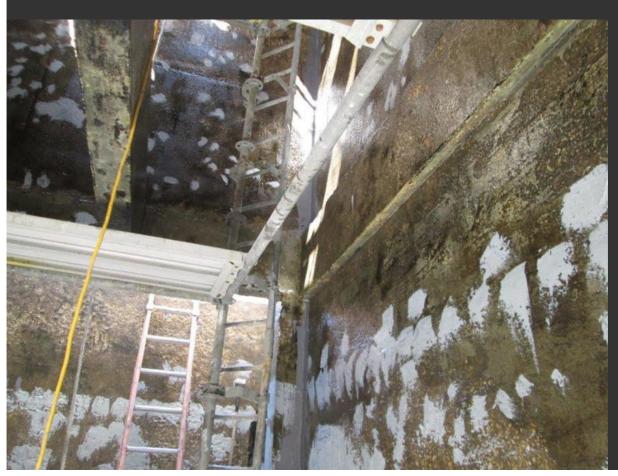

## Cooling tower in Texas coated with Resichem 501 CRSG

PES (Plant Equipment and Services) based in Texas, have completed a cooling tower project for a university. The concrete tank was abrasive blast cleaned and then primed using RESICHEM 505 DAMP SEAL. Once cured 2 x coats of RESICHEM 501 CRSG was applied to all surfaces.