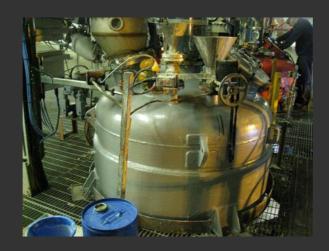

## Major chemical company uses Thermal Barrier

A major US based chemical company has used 560 Thermal Barrier to coat a reactor in one of their process plants. Persistent problems with CUI had convinced the engineers that Thermal Barrier could solve this recurring issue. The coating surface was measured at 95C and was coated with over 5mm of material. Once cured the touch surface temp was reduced to under 55C and any surface corrosion eliminated.